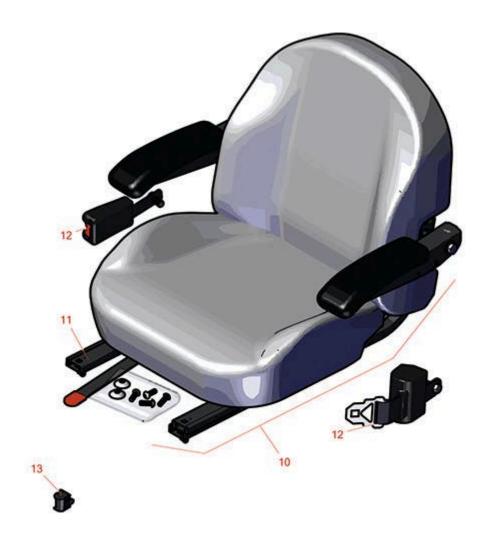

## Replaces Toro Z Master G3 Riding Mower Parts

52in Deck Seat

| Item | R&R       | OEM                                |                                             | Qty | Order    |
|------|-----------|------------------------------------|---------------------------------------------|-----|----------|
| No   | Part No.  | Part No.                           | Description                                 | Req | Quantity |
|      |           |                                    |                                             |     |          |
| 10   | R750205   | 116-0035,<br>116-0038,<br>140-8003 | Seat - Light Grey Deluxe w/Arms & Track Set | 1   |          |
| 11   | R109-9801 | 109-9801,<br>116-8910              | Seat Track Set                              | 1   |          |
| 12   | R109-9805 | 109-9805,<br>126-2061              | Seat Belt Kit                               | 1   |          |
| 13   | R150229   | 82-2190                            | Switch - Operator Presence                  | 1   |          |