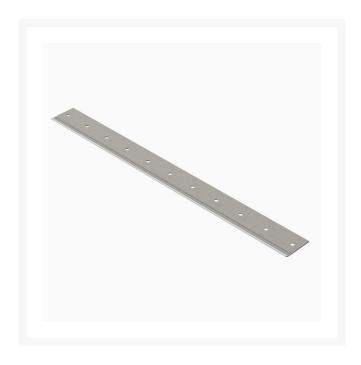

## **Details**

R&R Bedknives are manufactured from high carbon-boron alloy steel and then hardened to RC46-49 to match the temper of our reel blades and original equipment reels. Bedknives are surface ground on the top and front edge and straightened three times before being packaged with oil for rust prevention. All R&R Bedknives now have an increased front edge grind for added life. All R&R Bedknives are guaranteed against defects in material and workmanship under normal use for the life of the part.

## **Specifications**

Manufacturer R&R Products

A - Bedknife Length 30 in B - Bedknife 11

**Mounting Holes** 

C - Bedknife Lowest 3/8 in

HOC