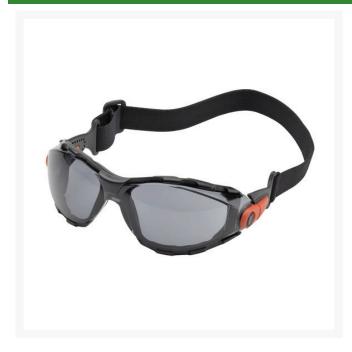

## Elvex Go-Specs Safety Glasses - Grey - Anti-Fog w/ Elastic Strap

## **Details**

Protect against dusty, dirty, windy environments to prevent serious eye irritation and eye damage. These closed cell foam-lined goggle-like safety glasses are designed with an elastic fabric strap to offer closer fit and excellent comfort with a wide field of vision. Featuring 1.8 mm thick Polycarbonate lens with SuperCoat anti-fog coating. 99% UV protection for UV A, B and C 180-380 nm. Use indoor or outdoor. ANSI Z87.1-2010 (+) and CE EN-166 High Impact. Anti-fog. Elastic fabric strap.

- Protects eyes against environment
- Easily convert from safety goggles to safety glasses
- Ballistic impact-resistant molded clear lens with SuperCoat anti-fog coating
- 1.8 mm thick polycarbonate lenses
- Fabric elastic strap on black frame/orange accent
- Indoor / outdoor use