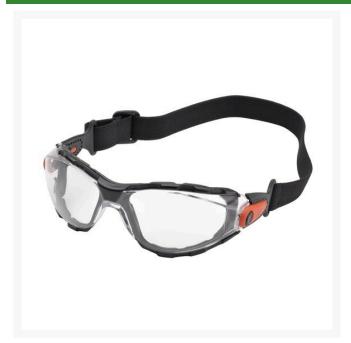

## Elvex Go-Specs Safety Glasses - Clear - Anti-Fog w/ Elastic Strap R7082C

## **Details**

Protect against dusty, dirty, windy environments to prevent serious eye irritation and eye damage. These closed cell foam-lined goggle-like safety glasses are designed with an elastic fabric strap to offer closer fit and excellent comfort with a wide field of vision. Featuring 1.8 mm thick Polycarbonate lens with SuperCoat anti-fog coating. 99% UV protection for UV A, B and C 180-380 nm. Use indoor or outdoor. ANSI Z87.1-2010 (+) and CE EN-166 High Impact. Anti-fog. Elastic fabric strap.

- Protects eyes against environment
- Easily convert from safety goggles to safety glasses
- Ballistic impact-resistant molded clear lens with SuperCoat anti-fog coating
- 1.8mm thick polycarbonate lenses
- Fabric elastic strap on black frame/orange accent
- Indoor or outdoor use