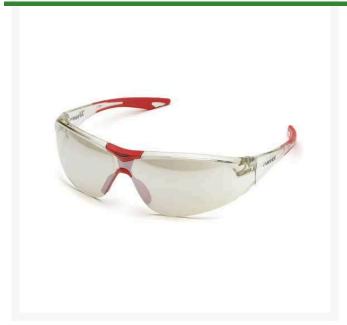

## Avion Safety Glasses - Indoor/Outdoor

## **Details**

One of the most popular safety glasses with premium comfort and performance. Wraparound uni-lens design offers full panoramic view and superior ballistic protection. Enjoy a soft, flexible nose bridge to minimize slippage and provide all day comfort. Clear frame on clear lens, Grey frame on grey lens. Straight temple with red soft rubber tips. Black Frame. Meets ANSI Z87.1, CE EN-166 and Ballistic VO requirements.

- Wrap-around design for full visibility
- Ballistic protection
- Soft, flexible bridge for all-day comfort
- Indoor/outdoor lenses; red temple tips