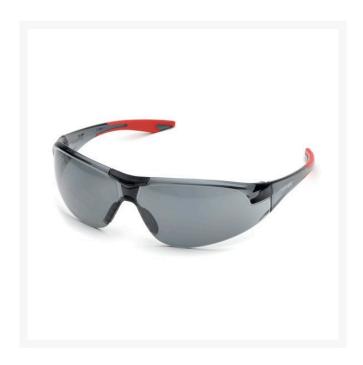

## **Elvex Avion Safety Glasses - Grey** R7069G

## **Details**

One of the most popular safety glasses with premium comfort and performance. Wraparound uni-lens design offers full panoramic view and superior ballistic protection. Enjoy a soft, flexible nose bridge to minimize slippage and provide all day comfort. Clear frame on clear lens, Grey frame on grey lens. Straight temple with red soft rubber tips. Black Frame. Meets ANSI Z87.1, CE EN-166 and Ballistic VO requirements.

- Wrap-around design for full visibility
- Ballistic protection
- Soft, flexible bridge for all-day comfort
- Grey lenses; red temple tips