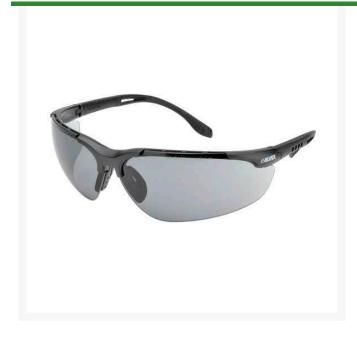

## **Elvex Sphere-X Ultimate Safety Glasses** - Grey

## **Details**

Contemporary wraparound ballistics-rated protection safety glasses for harsh industrial environments. Unique frame design with ventilation slots. The adjustable 4-length drop temples gently hook behind the ears for a custom fit, reducing slippage during work activity. The soft, self-fitting rubber nose bridge conforms to a wide range of bridge sizes to enhance comfort and secure fit. These great looking glasses feature SuperCoat Anti-Fog, Anti-Scratch and Anti-Static with superior washable coating. Black vented frames. Meets ANSI Z87.1, CE EN-166, Ballistic Vo rated for impact. Grey lens.

- Ballistics-rated protection
- Ventilation ports
- 4-length temples
- Soft, rubber nose bridge
- Grey lenses; black frame