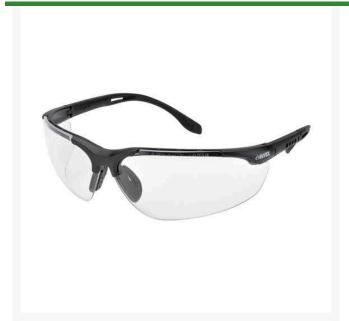

## Sphere-X Ultimate Safety Glasses - Clear R7068C

## **Details**

Contemporary wraparound ballistics-rated protection safety glasses for harsh industrial environments. Unique frame design with ventilation slots. The adjustable 4-length drop temples gently hook behind the ears for a custom fit, reducing slippage during work activity. The soft, self-fitting rubber nose bridge conforms to a wide range of bridge sizes to enhance comfort and secure fit. Black vented frames. Meets ANSI Z87.1, CE EN-166, Ballistic Vo rated for impact. Clear lens.

- Ballistics-rated protection
- Ventilation ports
- 4-length temples
- Soft, rubber nose bridge
- Clear lenses; black frame