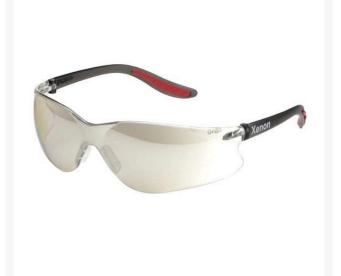

## Xenon Safety Glasses - Indoor/Outdoor Polycarbonate R70671

## Details

These Xenon ultra-light glasses feature an indoor/outdoor polycarbonate lens for all day comfortable wear. A soft rubber nose piece extends inward to fit more faces comfortably and the long wraparound black temples provide a great fit. Weighs only .77oz (22gr) for all day wear. 100 percent UV protection. Indoor/outdoor lens.

- Indoor/outdoor Polycarbonate lens
- Our lightest safety glasses
- Soft rubber nose bridge
- Soft Rubber inserts on wraparound temples