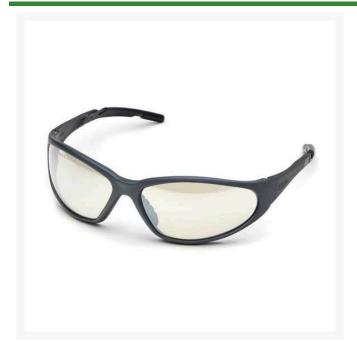

## **Elvex XTS Safety Glasses - Indoor/Outdoor - Grey Frame**R70651

## **Details**

Sleek and sporty safety glasses with superior peripheral vision. Polarized polycarbonate lenses with ballistic impact protection, a soft, flexible rubber nose bridge, and rubber-tipped temples for long-wearing comfort. Slate Grey frames. Meets ANSI Z87.1, CE EN-166, Ballistic Vo rated for impact.

- Superior peripheral vision
- Polarized polycarbonate lenses
- Ballistic impact protection
- Flexible rubber nose bridge
- Indoor/outdoor lenses; slate grey frames