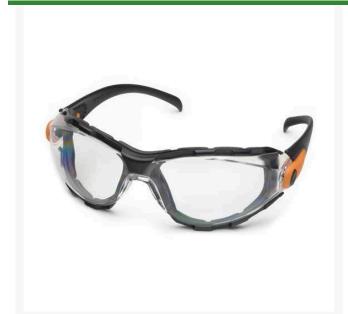

## **Details**

The best fitting, most comfortable eyewear you have ever worn. Lightweight like safety glasses and fit like goggles. Soft foam fills the gap between your face and the lens to keep out wind, dust, sand or airborne debris and to resist body oil and sweat. Multiple ventilation ports allow for air circulation, superior anti-fog performance and wearer comfort. SuperCoat AF provides anti-fog, anti-scratch, anti-static and UV protection. Adjustable lens angle. Impact-resistant. Black frame with orange accent.

- Best fitting safety glasses ever
- Lightweight
- Soft foam seals to face
- Ventilation ports for air circulation
- SuperCoat Anti-Fog protection
- Impact resistant
- Clear lenses; black frame w/ orange accents