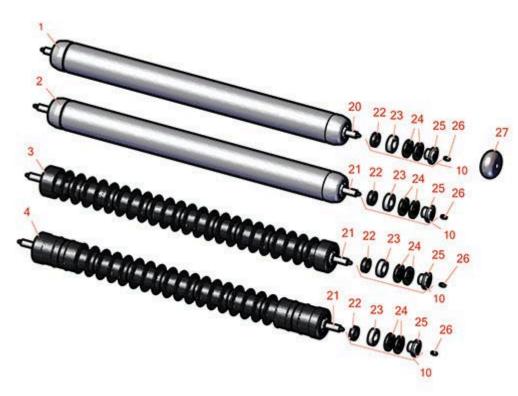

## **Replaces Toro Reelmaster 7000-D Parts**

32in Cutting Unit - Model 03712 Rollers

## **Replaces Toro Reelmaster 7000-D Parts**

32in Cutting Unit - Model 03712 Rollers

|       | R&R<br>Part No.                                                                                                                                                                                                                                                                                                                                                                                                                | OEM<br>Part No. | Description                                                       | Qty<br>Req | Order<br>Quantity |  |  |  |  |
|-------|--------------------------------------------------------------------------------------------------------------------------------------------------------------------------------------------------------------------------------------------------------------------------------------------------------------------------------------------------------------------------------------------------------------------------------|-----------------|-------------------------------------------------------------------|------------|-------------------|--|--|--|--|
| Overl | naul Kit                                                                                                                                                                                                                                                                                                                                                                                                                       |                 |                                                                   |            |                   |  |  |  |  |
| 10    | R114-5430                                                                                                                                                                                                                                                                                                                                                                                                                      | 114-5430        | Overhaul Kit - Roller                                             | 0          |                   |  |  |  |  |
|       | Detail Description: Includes 4 ea.: R112-7494 Seals; 2 ea.: R302-5 Grease Zerks, R114-3717 Seals, R112-5290 Bearings & R114-3745 Locknuts:                                                                                                                                                                                                                                                                                     |                 |                                                                   |            |                   |  |  |  |  |
| Rolle | rs                                                                                                                                                                                                                                                                                                                                                                                                                             |                 |                                                                   |            |                   |  |  |  |  |
| 1     | R112-8961                                                                                                                                                                                                                                                                                                                                                                                                                      | 112-8961        | Roller - Smooth Rear Steel - Long<br>- 32" Units                  | 1          |                   |  |  |  |  |
|       | Detail Description: Constructed with a through shaft, this heavy-duty roller uses greasable ball bearings.:                                                                                                                                                                                                                                                                                                                    |                 |                                                                   |            |                   |  |  |  |  |
| 2     | R114-9384                                                                                                                                                                                                                                                                                                                                                                                                                      | 114-9384        | Roller - Smooth Front Steel - 32"<br>Units                        | 1          |                   |  |  |  |  |
|       | Detail Description: Constructed with a through shaft, this heavy-duty roller uses greasable ball bearings.:                                                                                                                                                                                                                                                                                                                    |                 |                                                                   |            |                   |  |  |  |  |
| 3     | R1503985                                                                                                                                                                                                                                                                                                                                                                                                                       | 117-0990        | Roller - Fusion Grooved UHMW<br>Polyethylene - 32" Units          | 1          |                   |  |  |  |  |
|       | Detail Description: Fusion Rollers combine the best features of our UHMW plastic rollers with a heavy-duty internal bearing system. Machined from solid UHMW plastic that prevents build-up of debris. This roller has a patented deep groove design and turns on precision stainless ball bearings and double seals for added life.:                                                                                          |                 |                                                                   |            |                   |  |  |  |  |
| 4     | R1503986                                                                                                                                                                                                                                                                                                                                                                                                                       | 119-0640        | Roller - Fusion Grooved UHMW<br>Polyethylene Shoulder - 32" Units | 1          |                   |  |  |  |  |
|       | Detail Description: Fusion Rollers combine the best features of our UHMW plastic rollers with a heavy duty internal bearing system. Machined from solid UHMW plastic that prevents build-up of debris. This roller has a patented deep groove design in the center along with shallow grroves on each end to reduce marking in wet conditions and turns on precision stainless ball bearings and double seals for added life.: |                 |                                                                   |            |                   |  |  |  |  |
| Othe  | Parts Availalbe                                                                                                                                                                                                                                                                                                                                                                                                                |                 |                                                                   |            |                   |  |  |  |  |
| 20    | R112-8964                                                                                                                                                                                                                                                                                                                                                                                                                      | 112-8964        | Shaft - Long Solid Roller F & R                                   | 1          |                   |  |  |  |  |
| 21    | R117-0987                                                                                                                                                                                                                                                                                                                                                                                                                      | 117-0987        | Shaft - Front Roller                                              | 1          |                   |  |  |  |  |
| 22    | R114-3717                                                                                                                                                                                                                                                                                                                                                                                                                      | 114-3717        | Seal                                                              | 2          |                   |  |  |  |  |

## **Replaces Toro Reelmaster 7000-D Parts**

32in Cutting Unit - Model 03712 Rollers

|    | R&R<br>Part No. | OEM<br>Part No.                                                                                                                                | Description                   | Qty<br>Req | Order<br>Quantity |
|----|-----------------|------------------------------------------------------------------------------------------------------------------------------------------------|-------------------------------|------------|-------------------|
| 23 | R112-5290       | 112-5290,<br>251346,<br>251-346,<br>72-5430                                                                                                    | Bearing - Stainless           | 2          |                   |
| 24 | R112-7494       | 112-7494                                                                                                                                       | Seal                          | 4          |                   |
| 25 | R114-3745       | 106-6939,<br>108-3151,<br>114-3745,<br>114-5411                                                                                                | Locknut - Bearing - Stainless | 2          |                   |
| 26 | R302-5          | 21-6010,<br>302-11,<br>302-37,<br>302-47,<br>302-5,<br>302-57,<br>302-58,<br>302-6,<br>31-0300,<br>32-9660,<br>60-0800,<br>62-3880,<br>92-4181 | Fitting - Grease              | 2          |                   |
| 27 | R119-4276       | 119-4276                                                                                                                                       | Roller - Tipper               | 2          |                   |