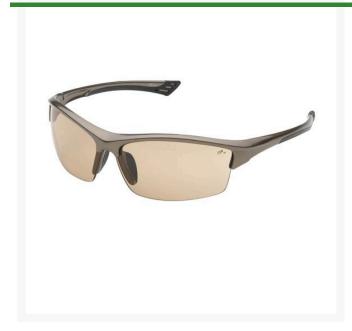

## **Elvex Sonoma Safety Glasses - Light Brown**

## **Details**

Great style and sophisticated design. This model is one of the best looking and fits a great variety of facial configurations. Light brown lens with metallic bronze frame. Works as an alternative to indoor/outdoor lenses with less glare. Temples with rubber inserts. Polycarbonate lenses. Complies with ANSI Z87.1 (+).

- Alternative to indoor/outdoor lenses
- Less glare
- Temples with rubber inserts
- Light brown polycarbonate lenses
- Ballistic Rated
- Metallic Bronze Frame