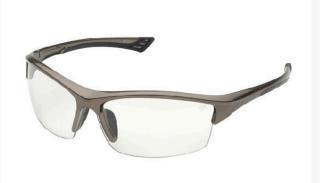

## Sonoma Safety Glasses - Clear Polycarbonate Lens R7039C

## Details

Great style and sophisticated design. This model is one of the best looking and fits a great variety of facial configurations. Clear lens with metallic bronze frame. Works as an alternative to indoor/outdoor lenses with less glare. Temples with rubber inserts. Polycarbonate lenses. Complies with ANSI Z87.1 (+).

- Alternative to indoor/outdoor lenses
- Less glare
- Temples with rubber inserts
- Clear polycarbonate lenses
- Ballistic Rated
- Metallic Bronze Frame