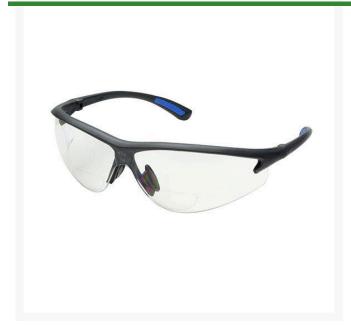

## **Elvex Rx 300 Bifocal Safety Glasses - Clear 2.0**

R7034-2

## **Details**

Contemporary design with modern flair. Wraparound style with unique soft rubber nose bridge and rubber-tipped temples provides a close fit that's extremely versatile and comfortable. Polycarbonate lens. Available in clear or grey in bifocal powers 1.0, 1.5, 2.0, 2.5 and 3.0. Complies with ANSI Z87.1.

- Polycarbonate lens
- Rubber nose bridge and rubber tipped temples
- Wrap around style
- ANSI Z87.1 compliant