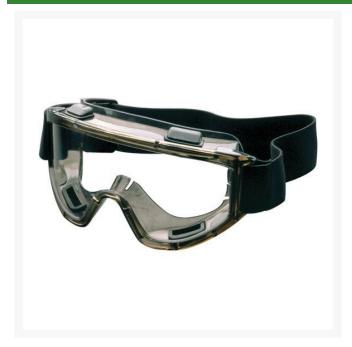

## **Elvex Visionaire Goggles - Splash/Impact - Clear A/F Lens**R7033

## **Details**

Protect your eyes with comfortable high performance goggles. Base 6 Polycarbonate unbreakable lens with SuperCoat anti-fog treatment. Four indirect ventilation slots for optimum air flow and fog resistance. Wide contact points between goggle and face provide comfortable fit. Unique nose bridge offers excellent seal. Extra wide adjustable elastic strap. Complies with ANSI Z87-1, CE EN-166, Anti-Fog Coating.

- High performance goggles
- Base 6 Polycarbonate unbreakable lens
- SuperCoat Anti-Fog protection
- Excellent seal at nose
- Extra-wide adjustable elastic strap
- Comfortable all day fit
- Complies with ANSI Z87-1 requirements