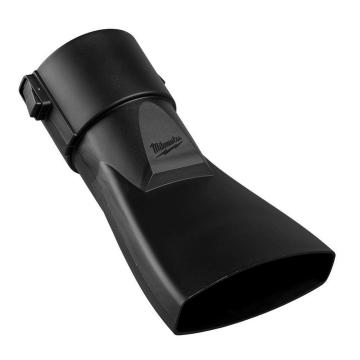

# Milwaukee Blower Angled Flare Attachment RMW49-16-2791

#### Details

The Milwaukee Blower Angled Flare Attachment is designed for use with the MILWAUKEE M18 FUEL Dual Battery Backpack Blower (3009), M18 FUEL Dual Battery Blower (2824), M18 FUEL Blower (3017), and the M18 FUEL QUIK-LOK Blower Attachment (49-16-2793). Our Angled Flare Attachment allows you to clear more area parallel to the ground. The easy latch attachment provides a fast, secure connection to the blower nozzle.

- Compatible with the M18 FUEL Dual Battery Backpack Blower (3009), M18 FUEL Dual Battery Blower (2824), M18 FUEL Blower (3017), and the M18 FUEL QUIK-LOK Blower Attachment (49-16-2793)
- Wider airstream clears more area parallel to the ground
- Easy latch attachment for fast, secure connection to blower tube
- Includes: one blower angled flare attachment