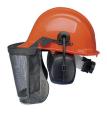

## Hard Hat w/Muffs Mesh Face Shield

R7020

## **Details**

Provides comfort and protection for your head, face and hearing. Six point suspension safety cap features an orange hard hat with low profile, lightweight black ear muffs with a noise reduction rating the highest in the industry. A black fine mesh face screen fits snugly with the brim of the safety cap to protect your face. Flip-up the face screen and ear muffs when not in use. Ideal protection from wood chips, grass trimmings and flying objects.

- Head, face and hearing protection
- Ideal protection from wood chips, grass trimmings, flying objects
- Six point suspension
- Face screen included
- Screen and ear muffs flip up when not in use