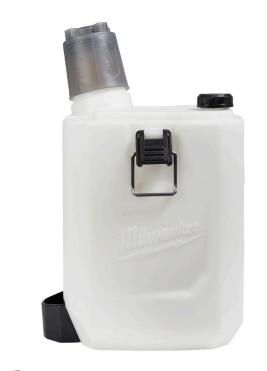

## Milwaukee 2 Gallon Handheld Sprayer

**Tank** RMW49-16-2762

## Details

Our MILWAUKEE Two Gallon Handheld Sprayer Tank is to be used with the MILWAUKEE M12 Sprayer Powered Head (2528-20). The sprayer tank comes complete with an onboard measuring cup, strainer, and intake hose.

- For use with M12� Handheld Sprayer Powered Head(2528-20)
- Two gallon tank capacity
- Translucent tank walls for visibility to liquid levels
- Includes strainer to filter debris
- Includes onboard measuring cup for quick measurements
- Includes intake hose
- Imperial and metric measurement marks
- Metal clasps
- Sturdy squared design
- Weight: 2.6 lbs