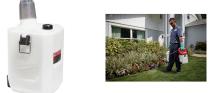

## Details

Our MILWAUKEE Two Gallon Handheld Sprayer Tank is to be used with the MILWAUKEE M12 Sprayer Powered Head (2528-20). The sprayer tank comes complete with an onboard measuring cup, strainer, and intake hose.

- For use with M12� Handheld Sprayer Powered Head(2528-20)
- Two gallon tank capacity
- Translucent tank walls for visibility to liquid levels
- Includes strainer to filter debris
- Includes onboard measuring cup for quick measurements
- Includes intake hose
- Imperial and metric measurement marks
- Metal clasps
- Sturdy squared design
- Weight: 2.6 lbs