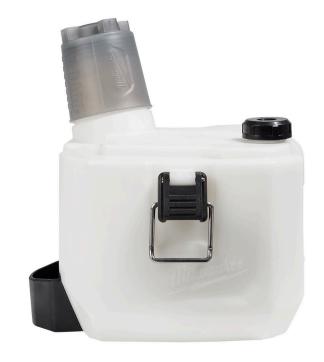

## Milwaukee 1 Gallon Handheld Sprayer Tank

RMW49-16-2761

## **Details**

The MILWAUKEE One Gallon Handheld Sprayer Tank is to be used with the MILWAUKEE M12 Sprayer Powered Head (2528-20). This sprayer tank includes an onboard measuring cup, strainer, and intake hose.

- For use with M12 Handheld Sprayer Powered Head(2528-20)
- One gallon tank capacity
- Translucent tank walls for visibility to liquid levels
- Includes strainer to filter debris
- Includes onboard measuring cup for quick measurements
- Includes intake hose
- Imperial and metric measurement marks
- Metal clasps
- Sturdy squared design
- Weight: 1.8lbs