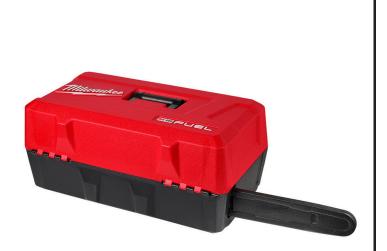

## Details

Our Chainsaw Case is a storage and transport solution for our M18 FUEL Chainsaw. The Chainsaw Case securely stores our M18 FUEL Chainsaw, M18 REDLITHIUM Battery Packs, the M18 & M12 Rapid Charger, and 1 Qt of Bar & Chain Oil and space for miscellaneous items. This chainsaw case includes a scabbard to protect the chainsaw@s cutting system and a detachable oil bottle compartment for easy cleaning. The chainsaw, batteries, chargers, and oil are all sold separately. Includes Chainsaw Case, Detachable oil compartment and Retained Scabbard.

- (1) M18 FUEL Chainsaw (2727) Compartment
- (1) REDLITHIUM M18 Battery Compartment
- (1) M18 & M12 Rapid Charger (48-59-1808) Compartment
- (1) 1 QT Bottle of Bar and Chain Oil Compartment, Detachable for Easy Cleaning
- Space for Miscellaneous Items
- Exterior Dimensions: 25.3in x 14in x 11.5in
- Recessed Top Carry Handle
- Lock Loop
- Chainsaw Case Includes: Detachable oil compartment and Retained Scabbard