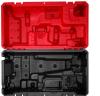

## Details

Our Chainsaw Case is a storage and transport solution for our M18 FUEL Chainsaw. The Chainsaw Case securely stores our M18 FUEL Chainsaw, M18 REDLITHIUM Battery Packs, the M18 & M12 Rapid Charger, and 1 Qt of Bar & Chain Oil and space for miscellaneous items. This chainsaw case includes a scabbard to protect the chainsaw@s cutting system and a detachable oil bottle compartment for easy cleaning. The chainsaw, batteries, chargers, and oil are all sold separately. Includes Chainsaw Case, Detachable oil compartment and Retained Scabbard.

- (1) M18 FUEL Chainsaw (2727) Compartment
- (1) REDLITHIUM M18 Battery Compartment
- (1) M18 & M12 Rapid Charger (48-59-1808) Compartment
- (1) 1 QT Bottle of Bar and Chain Oil Compartment, Detachable for Easy Cleaning
- Space for Miscellaneous Items
- Exterior Dimensions: 25.3in x 14in x 11.5in
- Recessed Top Carry Handle
- Lock Loop
- Chainsaw Case Includes: Detachable oil compartment and Retained Scabbard