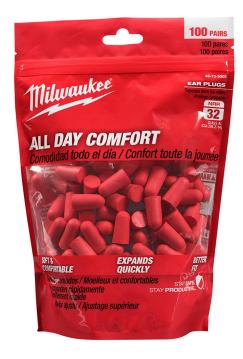

# Milwaukee 100 Pair Ear Plugs

RMW48-73-3005

#### **Details**

Our Ear Plugs are designed to provide you with all-day comfort while working on the jobsite. The soft comfortable foam expands quickly in your ear for a secure seal to protect against hazardous noise. The noise-reducing ear plugs are designed with a tapered shape to comfortably fit inside your ear canal, providing you with a Noise Reduction Rating (NRR) of 32db. Individually sealed pairs of foam earplugs are available in bulk, allowing you to easily distribute them on the jobsite. 100 Pair

- All Day Comfort
- Soft Comfortable Foam
- Expands Quickly for Easy Use
- Tapered Shape for a Better Fit
- Noise Reduction Rating 32dB
- Expands to Fit a Variety of Ear Canal Sizes
- Easy Insertion and Removal
- Compatible with Additional Over-the-Ear Hearing Protection
- Resealable Packaging for Secure Storage
- 100 Pair