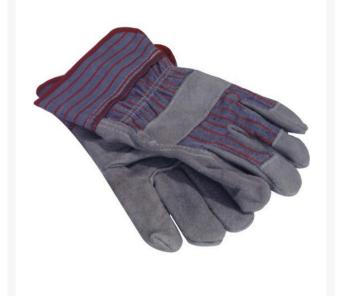

## **Industrial Split Leather Gloves - Pr.** R700600

## Details

Leather palm work gloves are ideal for general purpose work and provide protection against abrasions. Constructed with double leather palm, durable index finger, fingertips and knuckle strap. Canvas back. Rubberized 2-1/2" safety cuff protects wrist area and allows easy on/off. Gunn pattern thumb. One pair.

- General purpose protection
- Double leather palm
- Durable index finger, fingertips and knuckle strap
- Rubberized 2-1/2" safety cuff
- One size fits all