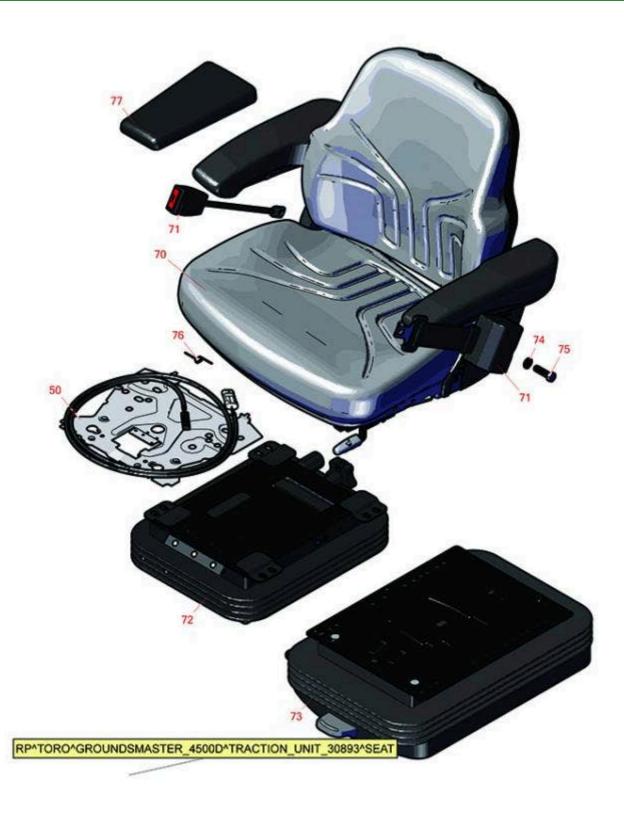

## **Replaces Toro Groundsmaster 4500-D Parts**

Traction Unit - Model 30893 Seat

## **Replaces Toro Groundsmaster 4500-D Parts**

Traction Unit - Model 30893 Seat

|                    | OEM<br>Part No.                                                                                    | Description                                                                                                                                                                                                                                                                                                                                                                    | Qty<br>Req                                                                                                                                                                                                                                                                                                                                                                                                                                                                                                                                                                                                                                                                                 | Order<br>Quantity                                                                                                                                                                                                                                                                                                                                                                                                                                                                                                                                                                                                                                                                                                                                                         |
|--------------------|----------------------------------------------------------------------------------------------------|--------------------------------------------------------------------------------------------------------------------------------------------------------------------------------------------------------------------------------------------------------------------------------------------------------------------------------------------------------------------------------|--------------------------------------------------------------------------------------------------------------------------------------------------------------------------------------------------------------------------------------------------------------------------------------------------------------------------------------------------------------------------------------------------------------------------------------------------------------------------------------------------------------------------------------------------------------------------------------------------------------------------------------------------------------------------------------------|---------------------------------------------------------------------------------------------------------------------------------------------------------------------------------------------------------------------------------------------------------------------------------------------------------------------------------------------------------------------------------------------------------------------------------------------------------------------------------------------------------------------------------------------------------------------------------------------------------------------------------------------------------------------------------------------------------------------------------------------------------------------------|
| rical, Gauges & Co | ntrols                                                                                             |                                                                                                                                                                                                                                                                                                                                                                                |                                                                                                                                                                                                                                                                                                                                                                                                                                                                                                                                                                                                                                                                                            |                                                                                                                                                                                                                                                                                                                                                                                                                                                                                                                                                                                                                                                                                                                                                                           |
| RTCA18463          | 108-8024                                                                                           | Seat Switch                                                                                                                                                                                                                                                                                                                                                                    | 1                                                                                                                                                                                                                                                                                                                                                                                                                                                                                                                                                                                                                                                                                          |                                                                                                                                                                                                                                                                                                                                                                                                                                                                                                                                                                                                                                                                                                                                                                           |
| r Parts Available  |                                                                                                    |                                                                                                                                                                                                                                                                                                                                                                                |                                                                                                                                                                                                                                                                                                                                                                                                                                                                                                                                                                                                                                                                                            |                                                                                                                                                                                                                                                                                                                                                                                                                                                                                                                                                                                                                                                                                                                                                                           |
| R117-5676          | 117-5676                                                                                           | Seat - Premium                                                                                                                                                                                                                                                                                                                                                                 | 1                                                                                                                                                                                                                                                                                                                                                                                                                                                                                                                                                                                                                                                                                          |                                                                                                                                                                                                                                                                                                                                                                                                                                                                                                                                                                                                                                                                                                                                                                           |
| R150848            | 100-4928,<br>110-0413,<br>110-9720,<br>95-8910                                                     | Belt-Seat                                                                                                                                                                                                                                                                                                                                                                      | 1                                                                                                                                                                                                                                                                                                                                                                                                                                                                                                                                                                                                                                                                                          |                                                                                                                                                                                                                                                                                                                                                                                                                                                                                                                                                                                                                                                                                                                                                                           |
| R110-8851          | 110-8851                                                                                           | Mechanical Suspension - Seat                                                                                                                                                                                                                                                                                                                                                   | 1                                                                                                                                                                                                                                                                                                                                                                                                                                                                                                                                                                                                                                                                                          |                                                                                                                                                                                                                                                                                                                                                                                                                                                                                                                                                                                                                                                                                                                                                                           |
| R130-2702          | 130-2702                                                                                           | Air Ride Suspension - Seat                                                                                                                                                                                                                                                                                                                                                     | 1                                                                                                                                                                                                                                                                                                                                                                                                                                                                                                                                                                                                                                                                                          |                                                                                                                                                                                                                                                                                                                                                                                                                                                                                                                                                                                                                                                                                                                                                                           |
| R187-0             | 3256-25,<br>7-0032                                                                                 | Washer - Flat 7/16 SAE                                                                                                                                                                                                                                                                                                                                                         | 2                                                                                                                                                                                                                                                                                                                                                                                                                                                                                                                                                                                                                                                                                          |                                                                                                                                                                                                                                                                                                                                                                                                                                                                                                                                                                                                                                                                                                                                                                           |
| R3212-4            | 3212-3,<br>3212-4                                                                                  | Bolt - Hex HD 7/16-20 x 1 GR5                                                                                                                                                                                                                                                                                                                                                  | 2                                                                                                                                                                                                                                                                                                                                                                                                                                                                                                                                                                                                                                                                                          |                                                                                                                                                                                                                                                                                                                                                                                                                                                                                                                                                                                                                                                                                                                                                                           |
| R104-4821          | 104-4821                                                                                           | Spring - Torsion - Seat Base                                                                                                                                                                                                                                                                                                                                                   | 1                                                                                                                                                                                                                                                                                                                                                                                                                                                                                                                                                                                                                                                                                          |                                                                                                                                                                                                                                                                                                                                                                                                                                                                                                                                                                                                                                                                                                                                                                           |
| R108-7602          | 108-7602                                                                                           | Arm Rest                                                                                                                                                                                                                                                                                                                                                                       | 1                                                                                                                                                                                                                                                                                                                                                                                                                                                                                                                                                                                                                                                                                          |                                                                                                                                                                                                                                                                                                                                                                                                                                                                                                                                                                                                                                                                                                                                                                           |
|                    | RTCA18463  r Parts Available  R117-5676  R150848  R110-8851  R130-2702  R187-0  R3212-4  R104-4821 | Part No.         rical, Gauges & Controls         RTCA18463       108-8024         r Parts Available         R117-5676       117-5676         R150848       100-4928, 110-0413, 110-9720, 95-8910         R110-8851       110-8851         R130-2702       130-2702         R187-0       3256-25, 7-0032         R3212-4       3212-3, 3212-4         R104-4821       104-4821 | Part No.         Part No.         Description           RTCA18463         108-8024         Seat Switch           RTCA18463         108-8024         Seat Switch           r Parts Available           R117-5676         Seat - Premium           R150848         100-4928, 110-0413, 110-9720, 95-8910         Belt-Seat           R110-8851         Mechanical Suspension - Seat           R130-2702         130-2702         Air Ride Suspension - Seat           R187-0         3256-25, 7-0032         Washer - Flat 7/16 SAE           R3212-4         3212-3, 3212-4         Bolt - Hex HD 7/16-20 x 1 GR5           R104-4821         104-4821         Spring - Torsion - Seat Base | Part No.         Part No.         Description         Requirical, Gauges & Controls           RTCA18463         108-8024         Seat Switch         1           r Parts Available           R117-5676         117-5676         Seat - Premium         1           R150848         110-04928, 110-0413, 110-9720, 95-8910         Belt-Seat         1           R110-8851         Mechanical Suspension - Seat         1           R130-2702         130-2702         Air Ride Suspension - Seat         1           R187-0         3256-25, 7-0032         Washer - Flat 7/16 SAE         2           R3212-4         3212-3, 3212-4         Bolt - Hex HD 7/16-20 x 1 GR5         2           R104-4821         104-4821         Spring - Torsion - Seat Base         1 |