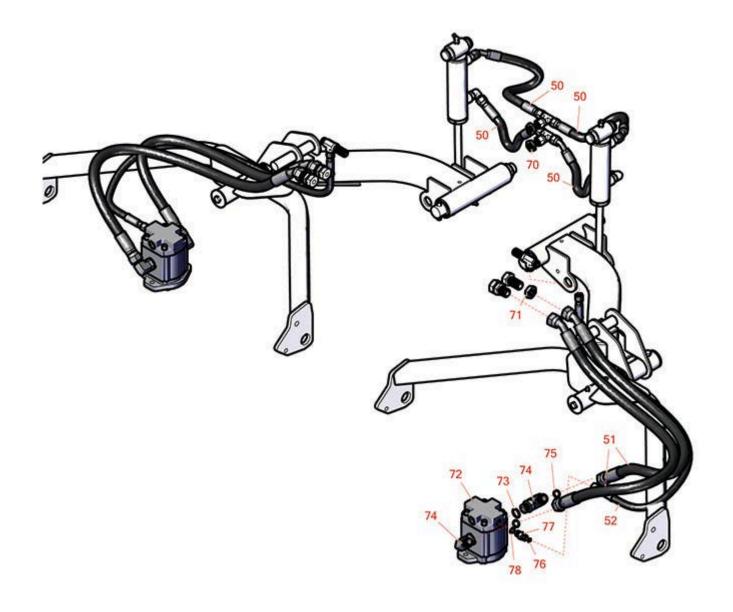

## **Replaces Toro Groundsmaster 4500-D Parts**

Traction Unit - Model 30893 Rear Lift Arm Hydraulics

## **Replaces Toro Groundsmaster 4500-D Parts**

Traction Unit - Model 30893 Rear Lift Arm Hydraulics

|                       | R&R<br>Part No. | OEM<br>Part No.                    | Description                      | Qty<br>Req | Order<br>Quantity |
|-----------------------|-----------------|------------------------------------|----------------------------------|------------|-------------------|
| Hoses                 |                 |                                    |                                  |            |                   |
| 50                    | R105-9238       | 105-9238                           | Hydraulic Hose Assy              | 4          |                   |
| 51                    | R104-5505       | 104-5505                           | Hydraulic Hose Assy              | 4          |                   |
| 52                    | R104-5502       | 104-5502                           | Hydraulic Hose Assy              | 2          |                   |
| Other Parts Available |                 |                                    |                                  |            |                   |
| 70                    | R340-70         | 340-70                             | Nut - Lock                       | 2          |                   |
| 71                    | R340-74         | 340-74                             | Locknut - Bulkhead               | 4          |                   |
| 72                    | R117-5141       | 105-9820,<br>105-9872,<br>117-5141 | Hydraulic Motor                  | 2          |                   |
| 73                    | R237-80         | 237-80,<br>327-80                  | O-Ring                           | 4          |                   |
| 74                    | R340-17         | 340-17                             | No 10 Male Orfs x No 10 Male Orb | 4          |                   |
| 75                    | R237-65         | 237-65,<br>237.65                  | O-Ring                           | 4          |                   |
| 76                    | R237-21         | 237-21,<br>327-21                  | O-Ring                           | 2          |                   |
| 77                    | R340-92         | 340-92                             | Hydraulic Fitting - Striaght     | 2          |                   |
| 78                    | R237-22         | 107-8844,<br>237-22,<br>237-78     | O-Ring                           | 2          |                   |