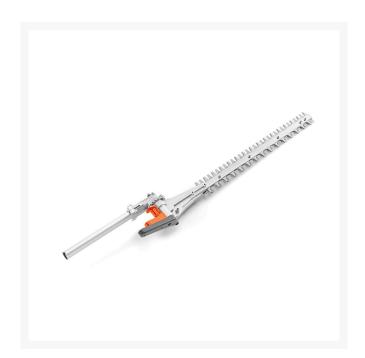

## **Husqvarna HA322 Lk Hedgetrimmer Attachment**

RHV970657101

## **Details**

Turn your combi powerhead into a hedge trimmer with the Husqvarna HA322. This 21" hedge trimmer attachment delivers up to 5 ft. total reach beyond the throttle handle. And it's designed to last, with full metal case construction and an IPX5 weather-resistant rating. This attachment is compatible with Husqvarna 122LK trimmers, 330LK gas trimmers and the 330iK combi switch battery platform.