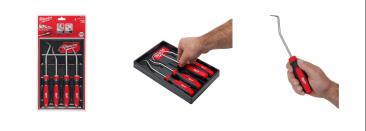

## Details

Milwaukee hose picks feature an all-metal core for up to 50% more durability. Each pick has a specific angle for different applications while the reinforced tip resists bending when loosening stubborn hoses. The flat pick provides puncture protection and reduces damage to hoses. Our Comfort grip handles give you increased tool control and comfort. This set features a hook, 90¢, 45¢, and flat hose pick along with a durable long-term storage tray for easy access and organization. These chrome-plated picks provide superior rust protection. All MILWAUKEE Mechanics Hand Tools are backed by a lifetime guarantee.

- All-Metal Core: Up to 50% More Durable
- Resists Bending Reinforced Tip
- Puncture Protection Flat Pick
- Most Durable Storage Tray
- Comfort Grip Handles
- Chrome Plated for Rust Protection
- Lifetime Guarantee