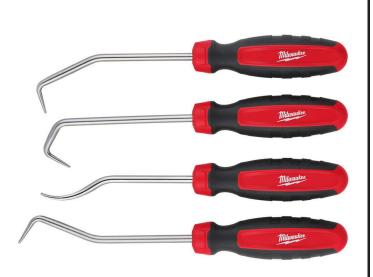

## Milwaukee 4PC Hose Pick Set

RMW48-22-9217

## Details

Milwaukee hose picks feature an all-metal core for up to 50% more durability. Each pick has a specific angle for different applications while the reinforced tip resists bending when loosening stubborn hoses. The flat pick provides puncture protection and reduces damage to hoses. Our Comfort grip handles give you increased tool control and comfort. This set features a hook, 90¢, 45¢, and flat hose pick along with a durable long-term storage tray for easy access and organization. These chrome-plated picks provide superior rust protection. All MILWAUKEE Mechanics Hand Tools are backed by a lifetime guarantee.

- All-Metal Core: Up to 50% More Durable
- Resists Bending Reinforced Tip
- Puncture Protection Flat Pick
- Most Durable Storage Tray
- Comfort Grip Handles
- Chrome Plated for Rust Protection
- Lifetime Guarantee