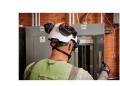

## Details

The Milwaukee BOLT Earmuffs are designed for adjustable, comfortable wear. These cap-mounted earmuffs provide an adjustable fit thanks to the center-mount design. The earmuffs also allow for balanced wear with a 360? rotational arm that can pivot to multiple storage positions when not in use. The comfortable, pressure-reducing cushion helps avoid pressure and discomfort when wearing the earmuffs for extended periods. These earmuffs have the indicated NRR to protect you against hazardous noise and are CSA Class A certified. Milwaukee earmuffs are a part of the BOLT System that allows users to secure accessories simultaneously. Certified for use with MILWAUKEE Safety Helmets and Hard hats.

- Adjustable Fit Center-Mount Design
- Balanced Wear Multiple Storage Positions
- Comfortable, Pressure Reducing Cushion
- BOLT- Secure Accessories Simultaneously
- Secures into Milwaukee Safety Helmets and Hard Hats BOLT and Universal Accessory Slots
- Can be Worn with Additional Accessories at Once
- When not in use store on the back, top, or below the brim of the Milwaukee Safety Helmets and Hard Hats
- Certified for Use with Milwaukee Safety Helmets andr Hard Hats
- NRR 26 dB
- CSA Class A
- Dielectric Construction
- Third-Party Tested and Certified