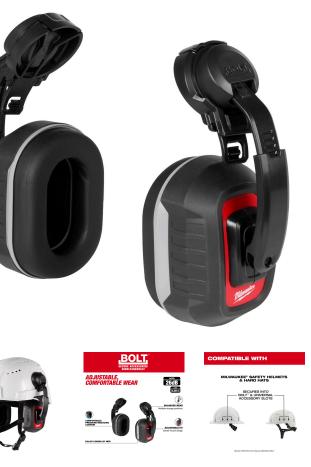

## Details

The Milwaukee BOLT Earmuffs are designed for adjustable, comfortable wear. These cap-mounted earmuffs provide an adjustable fit thanks to the center-mount design. The earmuffs also allow for balanced wear with a 360? rotational arm that can pivot to multiple storage positions when not in use. The comfortable, pressure-reducing cushion helps avoid pressure and discomfort when wearing the earmuffs for extended periods. These earmuffs have the indicated NRR to protect you against hazardous noise and are CSA Class A certified. Milwaukee earmuffs are a part of the BOLT System that allows users to secure accessories simultaneously. Certified for use with MILWAUKEE Safety Helmets and Hard hats.

- Adjustable Fit Center-Mount Design
- Balanced Wear Multiple Storage Positions
- Comfortable, Pressure Reducing Cushion
- BOLT- Secure Accessories Simultaneously
- Secures into Milwaukee Safety Helmets and Hard Hats BOLT and Universal Accessory Slots
- Can be Worn with Additional Accessories at Once
- When not in use store on the back, top, or below the brim of the Milwaukee Safety Helmets and Hard Hats
- Certified for Use with Milwaukee Safety Helmets andr Hard Hats
- NRR 26 dB
- CSA Class A
- Dielectric Construction
- Third-Party Tested and Certified