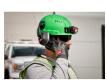

## Details

The Milwaukee BOLT Earmuffs are designed for adjustable, comfortable wear. These cap-mounted earmuffs provide an adjustable fit thanks to the center-mount design. The earmuffs also allow for balanced wear with a 360? rotational arm that can pivot to multiple storage positions when not in use. The comfortable, pressure-reducing cushion helps avoid pressure and discomfort when wearing the earmuffs for extended periods. These earmuffs have the indicated NRR to protect you against hazardous noise and are CSA Class A certified. Milwaukee earmuffs are a part of the BOLT System that allows users to secure accessories simultaneously. Certified for use with MILWAUKEE Safety Helmets and Hard hats.

- Adjustable Fit Center-Mount Design
- Balanced Wear Multiple Storage Positions
- Comfortable, Pressure Reducing Cushion
- BOLT- Secure Accessories Simultaneously
- Secures into Milwaukee Safety Helmets and Hard Hats BOLT and Universal Accessory Slots
- Can be Worn with Additional Accessories at Once
- When not in use store on the back, top, or below the brim of the Milwaukee Safety Helmets and Hard Hats
- Certified for Use with Milwaukee Safety Helmets andr Hard Hats
- NRR 26 dB
- CSA Class A
- Dielectric Construction
- Third-Party Tested and Certified