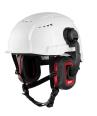

## **Details**

The Milwaukee BOLT Earmuffs are designed for adjustable, comfortable wear. These cap-mounted earmuffs provide an adjustable fit thanks to the center-mount design. The earmuffs also allow for balanced wear with a 360 degree rotational arm that can pivot to multiple storage positions when not in use. The comfortable, pressure-reducing cushion helps avoid pressure and discomfort when wearing the earmuffs for extended periods. These earmuffs have the indicated NRR to protect you against hazardous noise and are CSA Class A certified. Milwaukee earmuffs are a part of the BOLT System that allows users to secure accessories simultaneously. Certified for use with MILWAUKEE Safety Helmets and Hard Hats.

- Adjustable Fit Center-Mount Design
- Balanced Wear Multiple Storage Positions
- Comfortable, Pressure Reducing Cushion
- BOLT- Secure Accessories Simultaneously
- Secures into Milwaukee Safety Helmets and Hard Hats BOLT and Universal Accessory Slots
- Can be Worn with Additional Accessories at Once
- When not in use store on the back, top, or below the brim of the Milwaukee Safety Helmets and Hard Hats
- Certified for Use with Milwaukee Safety Helmets andr Hard Hats
- NRR 24 dB
- CSA Class A
- Dielectric Construction
- Third-Party Tested and Certified