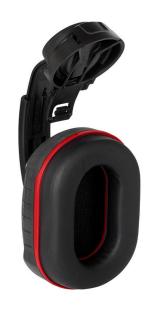

## **Details**

The Milwaukee BOLT Earmuffs are designed for adjustable, comfortable wear. These cap-mounted earmuffs provide an adjustable fit thanks to the center-mount design. The earmuffs also allow for balanced wear with a 360 degree rotational arm that can pivot to multiple storage positions when not in use. The comfortable, pressure-reducing cushion helps avoid pressure and discomfort when wearing the earmuffs for extended periods. These earmuffs have the indicated NRR to protect you against hazardous noise and are CSA Class A certified. Milwaukee earmuffs are a part of the BOLT System that allows users to secure accessories simultaneously. Certified for use with MILWAUKEE Safety Helmets and Hard Hats.

- Adjustable Fit Center-Mount Design
- Balanced Wear Multiple Storage Positions
- Comfortable, Pressure Reducing Cushion
- BOLT- Secure Accessories Simultaneously
- Secures into Milwaukee Safety Helmets and Hard Hats BOLT and Universal Accessory Slots
- Can be Worn with Additional Accessories at Once
- When not in use store on the back, top, or below the brim of the Milwaukee Safety Helmets and Hard Hats
- Certified for Use with Milwaukee Safety Helmets andr Hard Hats
- NRR 24 dB
- CSA Class A
- Dielectric Construction
- Third-Party Tested and Certified