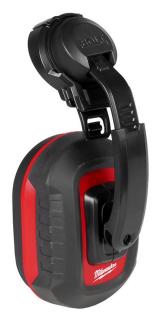

## **Details**

The Milwaukee BOLT Earmuffs are designed for adjustable, comfortable wear. These cap-mounted earmuffs provide an adjustable fit thanks to the center-mount design. The earmuffs also allow for balanced wear with a 360 degree rotational arm that can pivot to multiple storage positions when not in use. The comfortable, pressure-reducing cushion helps avoid pressure and discomfort when wearing the earmuffs for extended periods. These earmuffs have the indicated NRR to protect you against hazardous noise and are CSA Class A certified. Milwaukee earmuffs are a part of the BOLT System that allows users to secure accessories simultaneously. Certified for use with MILWAUKEE Safety Helmets and Hard Hats.

- Adjustable Fit Center-Mount Design
- Balanced Wear Multiple Storage Positions
- Comfortable, Pressure Reducing Cushion
- BOLT- Secure Accessories Simultaneously
- Secures into Milwaukee Safety Helmets and Hard Hats BOLT and Universal Accessory Slots
- Can be Worn with Additional Accessories at Once
- When not in use store on the back, top, or below the brim of the Milwaukee Safety Helmets and Hard Hats
- Certified for Use with Milwaukee Safety Helmets andr Hard Hats
- NRR 24 dB
- CSA Class A
- Dielectric Construction
- Third-Party Tested and Certified