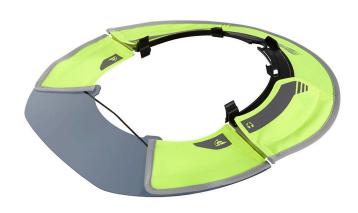

## Milwaukee Bolt Sun Visor

Milwaukee BOLT Sun Visor provides 360 UV protection. Securely clip into any Milwaukee and most professional helmets or hard hats. The MILWAUKEE Sun Visor is designed with a tinted brim to reduce glare without reducing your upward vision. The antimicrobial shade prevents odor and bacteria, while the mesh portion keeps you cool. The front visor can be used with face shield or eye protection when flipped back into retention slots allowing you to use multiple accessories simultaneously.

- 360 UV Protection. Everyday Wear.
- Blocks Harmful UV Rays
- Tinted Brim Reduces Glare
- Anti-Microbial Shade Prevent Odor & Bacteria
- 50+ UPF\*
- Secures into universal accessory slots
- Compatibility with Milwaukee and most professional helmets and hard hats
- Dedicated Ear-Muff slots
- Retention strap for secure connection
- Tinted polycarbonate Lense
- 600D Visor
- Foldback front brim
- Ability to use face shield or eye visor with visor
- Removal clip