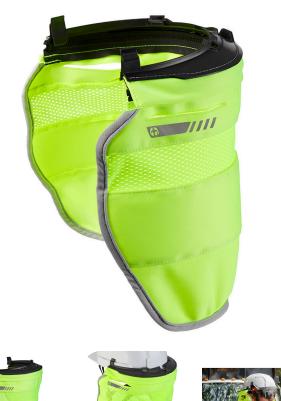

## Milwaukee Bolt Sunshade

RMW48-73-1070

## Details

The Milwaukee Sunshade helps you stay safe and stay productive while providing everyday wear and UV protection. The moisture-wicking and antimicrobial shade allow you to Stay Cool, Dry Fast while preventing odor and bacteria. Clips on the hard hat sun shade are designed with compatibility on Milwaukee and most professional helmets and hard hats. The dedicated earmuff slots and BOLT dedicated slots allow you to use additional accessories simultaneously.

- UV Protection. Everyday Wear
- Blocks Harmful UV Rays
- Moisture Wicking Stay Cool, Dry Fast
- Anti-Microbial Shade Prevent Odor & Bacteria
- 50+ UPF\*
- Secures into universal accessory slots
- Compatibility with Milwaukee and most professional helmets and hard hats
- Dedicated Ear-Muff slots
- Built in wind stability
- Removal clip
- Partial mesh sunshade