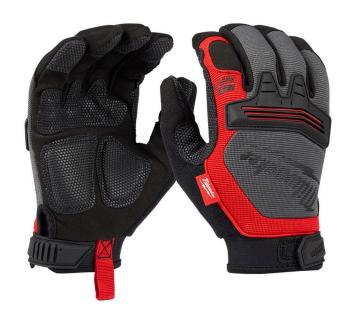

## **Details**

Milwaukee Demolition Work Gloves are designed to provide Ultimate Durability and All Day Comfort. Featuring palms and finger tips reinforced with Armortex, Milwaukee Demolition Work Gloves will provide best in class durability and grip for the most demanding tasks. The integrated Smartswipe Knuckle is designed to allow the use of smart phones and touch screens, without removing gloves or wiping dirty finger tips across the screen. In addition, a breathable lining and built-in terry cloth sweat wipe ensure the gloves remain comfortable all day.

- Smart swipe knuckle for mobile devices
- Armortex reinforcement
- Breathable lining for comfort in all applications
- Palms and finger tips reinforced with armortex for ultimate durability and grip
- Smartswipe knuckle permits the use of touch screen devices without removing gloves or wiping dirty finger tips across the screen
- Breathable lining moisture wicking lining provides all day comfort
- Molded knuckle protection TPR pad provides ultimate knuckle protection
- Built-in terry cloth sweat wipe
- Self-adhesive straps closure for a secure fit