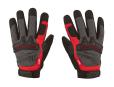

## **Details**

Milwaukee Demolition Work Gloves are designed to provide Ultimate Durability and All Day Comfort. Featuring palms and finger tips reinforced with Armortex, Milwaukee Demolition Work Gloves will provide best in class durability and grip for the most demanding tasks. The integrated Smartswipe Knuckle is designed to allow the use of smart phones and touch screens, without removing gloves or wiping dirty finger tips across the screen. In addition, a breathable lining and built-in terry cloth sweat wipe ensure the gloves remain comfortable all day.

- Smart swipe knuckle for mobile devices
- Armortex reinforcement
- Breathable lining for comfort in all applications
- Palms and finger tips reinforced with armortex for ultimate durability and grip
- Smartswipe knuckle permits the use of touch screen devices without removing gloves or wiping dirty finger tips across the screen
- Breathable lining moisture wicking lining provides all day comfort
- Molded knuckle protection TPR pad provides ultimate knuckle protection
- Built-in terry cloth sweat wipe
- Self-adhesive straps closure for a secure fit