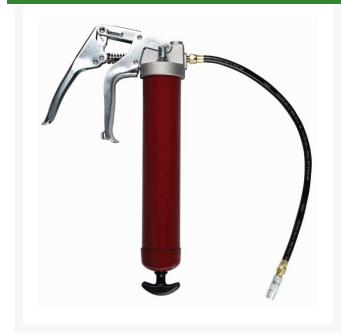

## **Alemite Pistol Grip Grease Gun**

R6220

## **Details**

Professional duty, pistol-grip grease gun withstands the rigors of the most demanding applications. 3-way loading for cartridge, suction or loader pump. Develops 5,500 psi. Features auto variable stroke/pressure, air vent, vinyl grip and loader fitting with 18" flexible hose & coupler.

- Professional quality grease gun
- Easy pistol-grip operation
- 3-way loading for cartridge, suction or loader pump
- Auto variable stroke/pressure
- Air vent
- Vinyl grip
- 5,500 psi
- 18" flexible hose and coupler