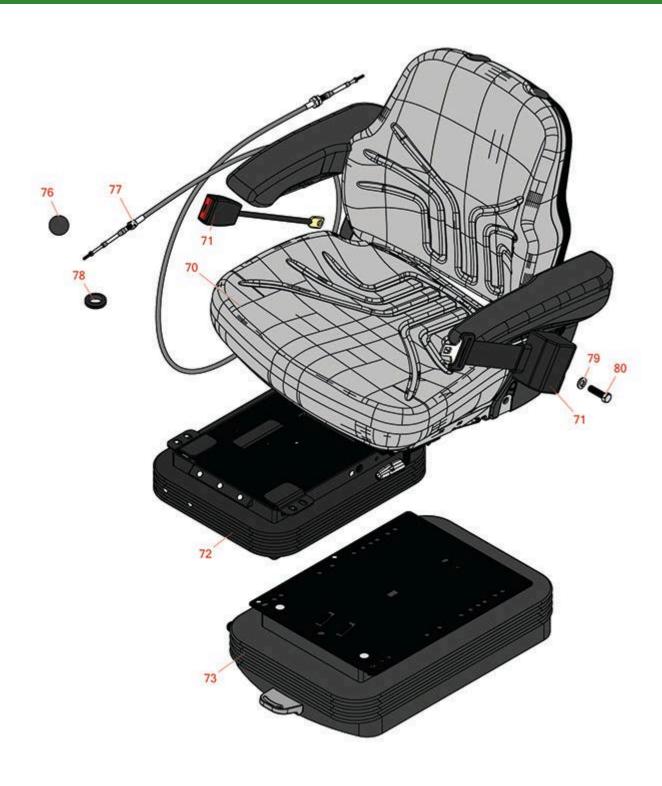

## **Replaces Toro Groundsmaster 4500-D Parts**

Traction Unit - Model 30873 Seat

|      | R&R               | OEM                                             |                               | Qty | Order    |
|------|-------------------|-------------------------------------------------|-------------------------------|-----|----------|
| _No  | Part No.          | Part No.                                        | Description                   | Req | Quantity |
| Othe | r Parts Available |                                                 |                               |     |          |
| 70   | R117-5676         | 117-5676                                        | Seat - Premium                | 1   |          |
| 71   | R150848           | 100-4928,<br>110-0413,<br>110-9720,<br>95-8910  | Belt-Seat                     | 1   |          |
| 72   | R110-8851         | 110-8851                                        | Mechanical Suspension - Seat  | 1   |          |
| 73   | R130-2702         | 130-2702                                        | Air Ride Suspension - Seat    | 1   |          |
| 76   | R233-42           | 1-603175,<br>120-9752,<br>233-42,<br>233-47     | Knob                          | 1   |          |
| 77   | R104-7547         | 104-7547                                        | Cable - Throttle              | 1   |          |
| 78   | R240-5            | 240-5                                           | Grommet - Rubber              | 1   |          |
| 79   | R3253-6           | 01-166-0710,<br>23-12-GD,<br>3253-6,<br>59-7590 | Washer - Lock 7/16 Zinc       | 2   |          |
| 80   | R3212-4           | 3212-3,<br>3212-4                               | Bolt - Hex HD 7/16-20 x 1 GR5 | 2   |          |
|      |                   |                                                 |                               |     |          |