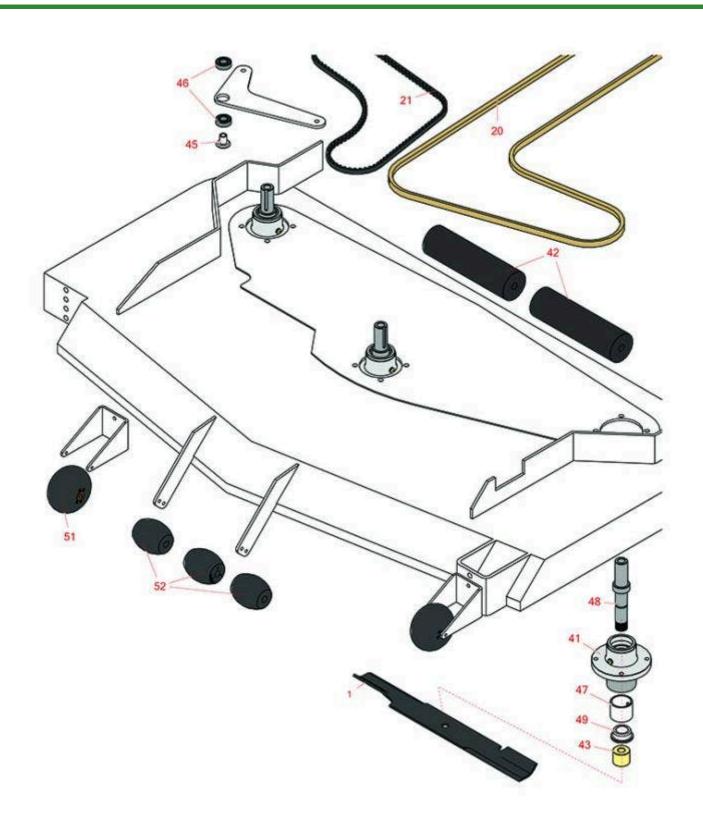

## **Replaces Scag STCII - Tiger Cat II Parts**

61in Zero-Turn Mower 61in Deck

## **Replaces Scag STCII - Tiger Cat II Parts**

61in Zero-Turn Mower 61in Deck

|                       | R&R<br>Part No. | OEM<br>Part No.   | Description                                                 | Qty<br>Req | Order<br>Quantity |
|-----------------------|-----------------|-------------------|-------------------------------------------------------------|------------|-------------------|
| 1                     | RRB3170-2100    | 482006,<br>482879 | Mower Blade - High-Lift 21 x 2.5in x 5/8 Mt Hole .204 Thick | 3          |                   |
| Belts                 |                 |                   |                                                             |            |                   |
| 20                    | RZS483741       | 483741            | Belt - Deck                                                 | 1          |                   |
| 21                    | RZS483157       | 483157            | Belt                                                        | 1          |                   |
| Other Parts Available |                 |                   |                                                             |            |                   |
| 41                    | RZS43644        | 43644             | Spindle Housing                                             | 3          |                   |
| 42                    | RZS48038        | 48038             | Guide Roller                                                | 2          |                   |
| 43                    | RZS43590        | 43590             | Spacer - Spindle Bottom                                     | 3          |                   |
| 45                    | RZS43689        | 43689             | Pivot - Idler                                               | 1          |                   |
| 46                    | RZS48224        | 48224             | Bearing                                                     | 4          |                   |
| 47                    | RZS43312        | 43312             | Spacer - Outside                                            | 3          |                   |
| 48                    | RZS43589        | 43589             | Spindle Shaft                                               | 3          |                   |
| 49                    | RZS43297        | 43297             | Spindle Bushing                                             | 3          |                   |
| 51                    | RZS481632       | 481632            | Wheel - Anti Scalp                                          | 2          |                   |
| 52                    | RZS482295       | 482295            | Wheel - Anti Scalp                                          | 3          |                   |
|                       |                 |                   |                                                             |            |                   |