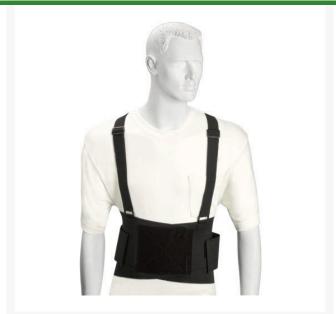

## **Details**

The R&R Lightweight Industrial Back Support is constructed from heavy-duty mesh and elastic. The mesh allows the belt to breathe while still offering excellent support. Elastic straps allow complete compression adjustment. Suspenders are fully adjustable for comfort.

- Heavy-duty mesh & elastic
- Excellent support
- Breathable
- Full adjustable