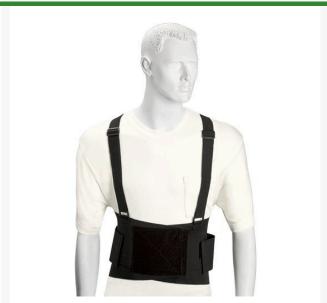

## **Details**

The R&R Lightweight Industrial Back Support is constructed from heavy-duty mesh and elastic. The mesh allows the belt to breathe while still offering excellent support. Elastic straps allow complete compression adjustment. Suspenders are fully adjustable for comfort.

- Heavy-duty mesh & elastic
- Excellent support
- Breathable
- Full adjustable