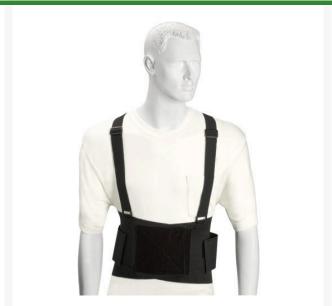

## **Details**

The R&R Lightweight Industrial Back Support is constructed from heavy-duty mesh and elastic. The mesh allows the belt to breathe while still offering excellent support. Elastic straps allow complete compression adjustment. Suspenders are fully adjustable for comfort.

- Heavy-duty mesh & elastic
- Excellent support
- Breathable
- Full adjustable