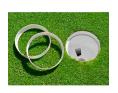

## Putting Cup Rings - Set/18 R600101

## **Details**

Providing spectacular, enhanced hole visibility, they accelerate play on the green, all but eliminating pin tending, and increase tee-time capacity by 10-15%. They also stabilize soil around the top of the hole, preventing erosion and desiccation, and seal in moisture for the grass roots. Flexible, economical and reusable (6-8 weeks average). Approved by the US Golf Association for "Official USGA Handicaps."