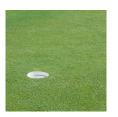

## Putting Cup Rings - Set/18 R600101

## **Details**

Providing spectacular, enhanced hole visibility, they accelerate play on the green, all but eliminating pin tending, and increase tee-time capacity by 10-15%. They also stabilize soil around the top of the hole, preventing erosion and desiccation, and seal in moisture for the grass roots. Flexible, economical and reusable (6-8 weeks average). Approved by the US Golf Association for "Official USGA Handicaps."