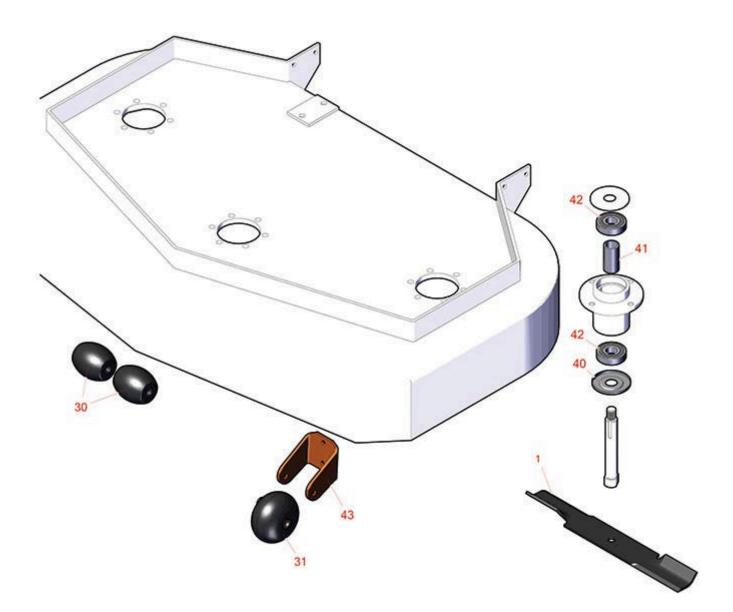

| ltem                  | ducts 6     | 1in Zero-<br>1in Deck<br><sub>OEM</sub> | es Scag SFZ - Freedom Z Parts<br>Turn Mower                 | Qty<br>Req | Order<br>Quantity |
|-----------------------|-------------|-----------------------------------------|-------------------------------------------------------------|------------|-------------------|
| Blades                |             |                                         |                                                             |            |                   |
| 1                     | RRB3170-210 | <b>0</b> 482006,<br>482879              | Mower Blade - High-Lift 21 x 2.5in x 5/8 Mt Hole .204 Thick | 3          |                   |
| Tires                 |             |                                         |                                                             |            |                   |
| 30                    | RZS482295   | 482295                                  | Wheel - Anti Scalp                                          | 2          |                   |
| 31                    | RZS481632   | 481632                                  | Wheel - Anti Scalp                                          | 1          |                   |
| Other Parts Available |             |                                         |                                                             |            |                   |
| 40                    | RZS43694    | 43694                                   | Protector - Bearing                                         | 3          |                   |
| 41                    | RZS43693    | 43693                                   | Spacer - Bearing                                            | 3          |                   |
| 42                    | RZS483303   | 483303                                  | Bearing                                                     | 6          |                   |
| 43                    | RZS422478   | 422478                                  | Bracket - Anti Scalp                                        | 1          |                   |