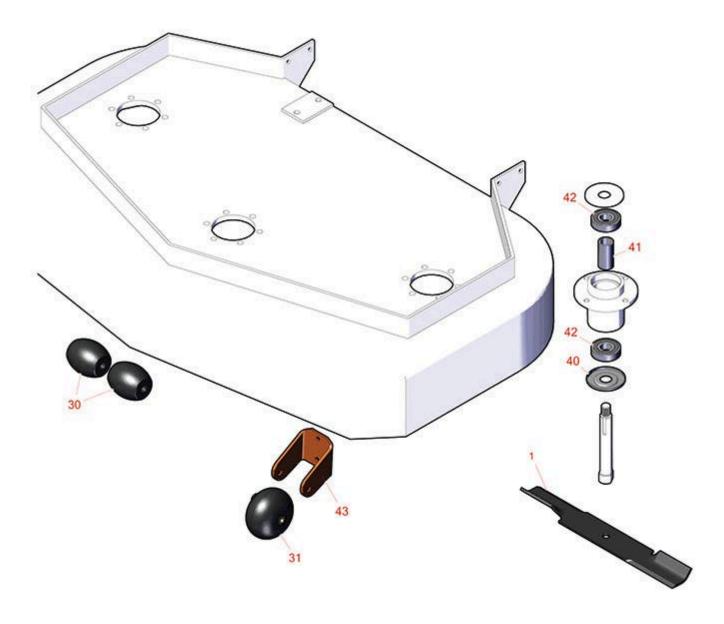

## **Replaces Scag SFZ - Freedom Z Parts**

48in Zero-Turn Mower 48in Deck OEM

|                       | R&R<br>Part No. | OEM<br>Part No. | . Description                                      | Qty<br>Req | Order<br>Quantity |
|-----------------------|-----------------|-----------------|----------------------------------------------------|------------|-------------------|
| Blade                 | es              |                 |                                                    |            |                   |
| 1                     | RRB3155-1602    | 482877          | Mower Blade - High-Lift 16.5 x 2.5in x 5/8 Mt Hole | 3          |                   |
| Tires                 |                 |                 |                                                    |            |                   |
| 30                    | RZS482295       | 482295          | Wheel - Anti Scalp                                 | 2          |                   |
| 31                    | RZS481632       | 481632          | Wheel - Anti Scalp                                 | 1          |                   |
| Other Parts Available |                 |                 |                                                    |            |                   |
| 40                    | RZS43694        | 43694           | Protector - Bearing                                | 3          |                   |
| 41                    | RZS43693        | 43693           | Spacer - Bearing                                   | 3          |                   |
| 42                    | RZS483303       | 483303          | Bearing                                            | 6          |                   |
| 43                    | RZS422478       | 422478          | Bracket - Anti Scalp                               | 1          |                   |
|                       |                 |                 |                                                    |            |                   |