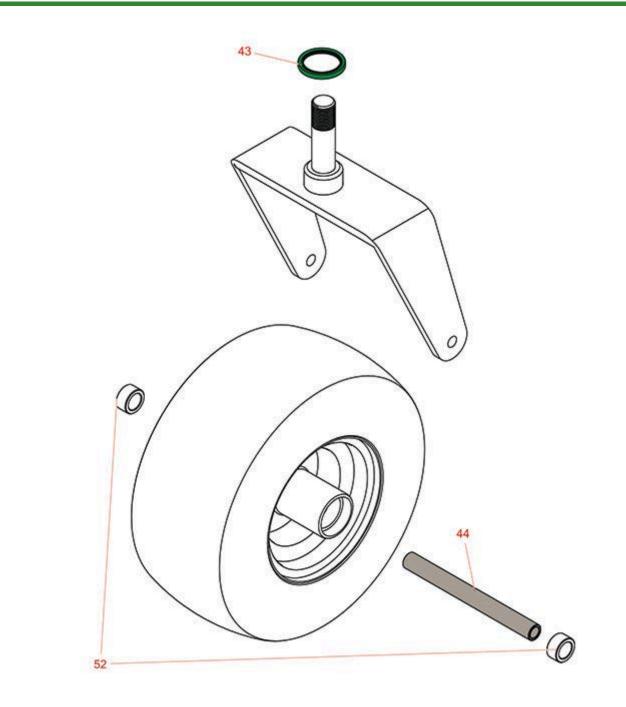

**Replaces Scag STCII - Tiger Cat II Parts** 

52in Zero-Turn Mower Caster Wheel

| No | R&R<br>Part No.<br>r Parts Available | OEM<br>Part No. | Description           | Qty <b>Order</b><br>Req <b>Quantity</b> |
|----|--------------------------------------|-----------------|-----------------------|-----------------------------------------|
| 43 | RZS481025                            | 481025          | Seal - Bottom         | 2                                       |
| 44 | RZS43583                             | 43583           | Sleeve - Caster Wheel | 2                                       |
| 52 | RZS43584                             | 43584           | Spacer - Caster Wheel | 4                                       |