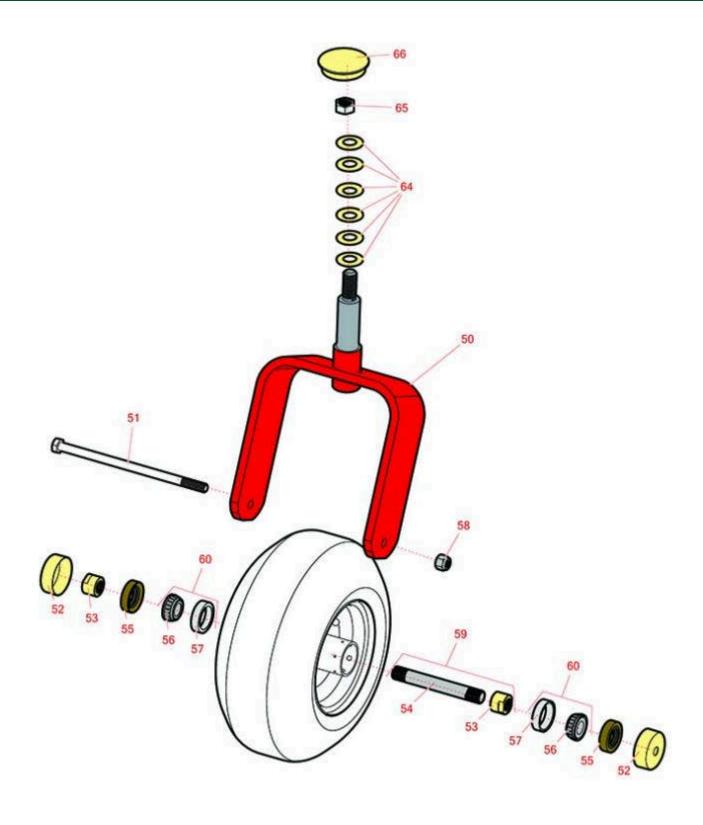

## **Replaces Exmark Lazer Z S-Series Parts**

Zero Turn Mower with Yanmar Diesel & 72in Deck - Models LZS80TDYM724W0, LZS88CDYM724W0 Caster Wheel

|                       | R&R<br>Part No.                                                                      | OEM<br>Part No.         | Description                       | Qty<br>Req | Order<br>Quantity |
|-----------------------|--------------------------------------------------------------------------------------|-------------------------|-----------------------------------|------------|-------------------|
| Other parts Available |                                                                                      |                         |                                   |            |                   |
| 50                    | R126-8601-01                                                                         | 126-8601-01             | Fork-Caster                       | 2          |                   |
| 51                    | R325-39                                                                              | 325-39                  | Bolt - Hx HD 1/2-13 x 9 1/2       | 2          |                   |
| 52                    | R103-2768                                                                            | 103-2768                | Guard - Seal                      | 4          |                   |
| 53                    | R103-3051                                                                            | 103-3051                | Spacer - Nut - Hardened           | 4          |                   |
| 54                    | R103-5156                                                                            | 103-5156                | Axle- Caster                      | 2          |                   |
| 55                    | R103-0063                                                                            | 103-0063                | Seal - Grease                     | 4          |                   |
| 56                    | R254-78                                                                              | 1-633585                | Tapered Bearing Cone              | 4          |                   |
| 57                    | R254-79                                                                              | 1-633584,<br>R & R ONLY | Cup - Bearing                     | 4          |                   |
|                       | Detail Description: Use R254-79M installation mandrel to properly install race.:     |                         |                                   |            |                   |
| 58                    | RF5003                                                                               | 3296-23                 | Locknut - ESNA 1/2-13             | 2          |                   |
| 59                    | R126-5361                                                                            | 126-5361                | Axle Assy - with Bushing - Caster | 2          |                   |
| 60                    | R500534                                                                              | 1-633585,<br>R & R ONLY | Bearing - with Cup                | 4          |                   |
|                       | Detail Description: Kit includes: 1 ea R254-78- Bearing Cone & R254-79 Bearing Cone: |                         |                                   |            |                   |
| 64                    | R1-633508                                                                            | 1-633508                | Washer - Spring Disc              | 12         |                   |
| 65                    | R3296-51                                                                             | 3296-51                 | Nut - Nylon Lock 3/4-10 Gr 8      | 2          |                   |
| 66                    | R126-9369                                                                            | 126-9369                | Grease Cap - Castor               | 2          |                   |