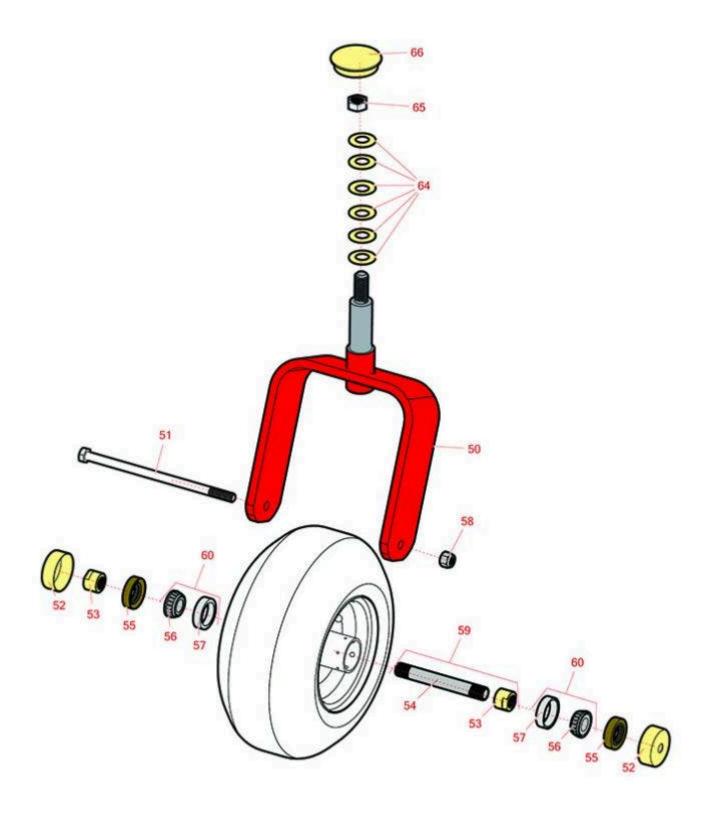

## **Replaces Exmark Lazer Z S-Series Parts**

Zero Turn Mower with Yanmar Diesel and 60in Deck - Models LZS80TDYM604W0 & LZS88CDYM604W0 Caster Wheel

|                       | R&R<br>Part No.                                                                      | OEM<br>Part No.         | Description                                    | Qty<br>Req | Order<br>Quantity |
|-----------------------|--------------------------------------------------------------------------------------|-------------------------|------------------------------------------------|------------|-------------------|
| Other parts Available |                                                                                      |                         |                                                |            |                   |
| 50                    | R126-8601-01                                                                         | 126-8601-01             | Fork-Caster                                    | 2          |                   |
| 51                    | R325-39                                                                              | 325-39                  | Bolt - Hx HD 1/2-13 x 9 1/2                    | 2          |                   |
| 52                    | R103-2768                                                                            | 103-2768                | Guard - Seal                                   | 4          |                   |
| 53                    | R103-3051                                                                            | 103-3051                | Spacer - Nut - Hardened                        | 4          |                   |
| 54                    | R103-5156                                                                            | 103-5156                | Axle- Caster                                   | 2          |                   |
| 55                    | R103-0063                                                                            | 103-0063                | Seal - Grease                                  | 4          |                   |
| 56                    | R254-78                                                                              | 1-633585                | Tapered Bearing Cone                           | 4          |                   |
| 57                    | R254-79                                                                              | 1-633584,<br>R & R ONLY | Cup - Bearing                                  | 4          |                   |
|                       | Detail Description.                                                                  | : Use R254-79M in       | estallation mandrel to properly install race.: |            |                   |
| 58                    | RF5003                                                                               | 3296-23                 | Locknut - ESNA 1/2-13                          | 2          |                   |
| 59                    | R126-5361                                                                            | 126-5361                | Axle Assy - with Bushing - Caster              | 2          |                   |
| 60                    | R500534                                                                              | 1-633585,<br>R & R ONLY | Bearing - with Cup                             | 4          |                   |
|                       | Detail Description: Kit includes: 1 ea R254-78- Bearing Cone & R254-79 Bearing Cone: |                         |                                                |            |                   |
| 64                    | R1-633508                                                                            | 1-633508                | Washer - Spring Disc                           | 12         |                   |
| 65                    | R3296-51                                                                             | 3296-51                 | Nut - Nylon Lock 3/4-10 Gr 8                   | 2          |                   |
| 66                    | R126-9369                                                                            | 126-9369                | Grease Cap - Castor                            | 2          |                   |