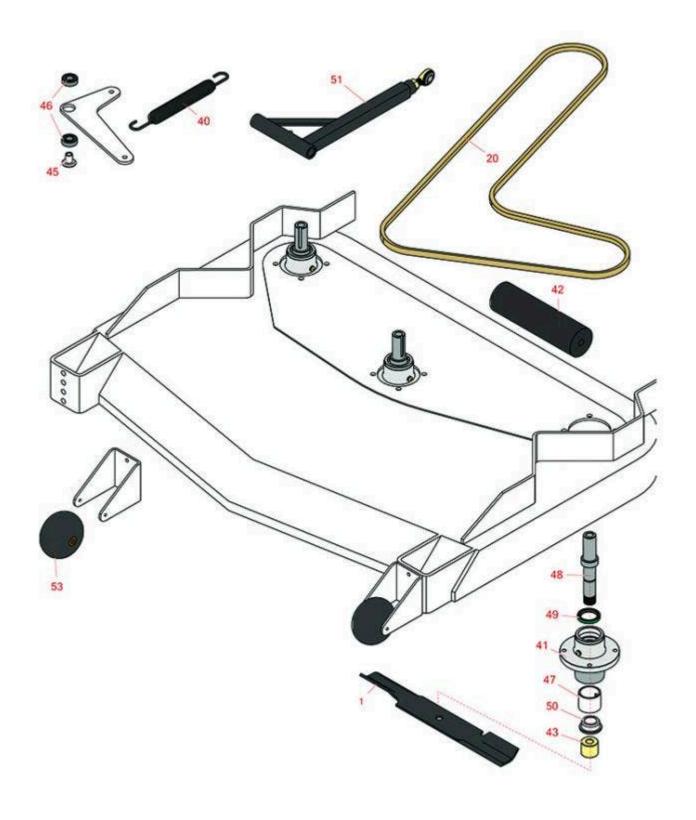

## **Replaces Scag STCII - Tiger Cat II Parts**

52in Zero-Turn Mower 52in Deck

|                       | R&R<br>Part No. | OEM<br>Part No.   | Description                                      | Qty<br>Req | Order<br>Quantity |
|-----------------------|-----------------|-------------------|--------------------------------------------------|------------|-------------------|
| Blades                |                 |                   |                                                  |            |                   |
| 1                     | RRB3155-1800    | 422372,<br>482878 | Mower Blade - High-Lift 18 x 2.5in x 5/8 Mt Hole | 3          |                   |
| Belts                 |                 |                   |                                                  |            |                   |
| 20                    | RZS486284       | 486284            | Belt - Cutter Deck Drive (52V)                   | 1          |                   |
| Other Parts Available |                 |                   |                                                  |            |                   |
| 40                    | RZS483247       | 483247            | Spring - RH Deck                                 | 1          |                   |
| 41                    | RZS43644        | 43644             | Spindle Housing                                  | 3          |                   |
| 42                    | RZS48038        | 48038             | Guide Roller                                     | 1          |                   |
| 43                    | RZS43590        | 43590             | Spacer - Spindle Bottom                          | 3          |                   |
| 45                    | RZS43689        | 43689             | Pivot - Idler                                    | 1          |                   |
| 46                    | RZS48224        | 48224             | Bearing                                          | 2          |                   |
| 47                    | RZS43312        | 43312             | Spacer - Outside                                 | 3          |                   |
| 48                    | RZS43589        | 43589             | Spindle Shaft                                    | 3          |                   |
| 49                    | R366649         | 481024            | Seal                                             | 3          |                   |
| 50                    | RZS43297        | 43297             | Spindle Bushing                                  | 3          |                   |
| 51                    | RZS461516       | 461516            | Push Arm Assembly LH & RH                        | 2          |                   |
| 53                    | RZS481632       | 481632            | Wheel - Anti Scalp                               | 2          |                   |