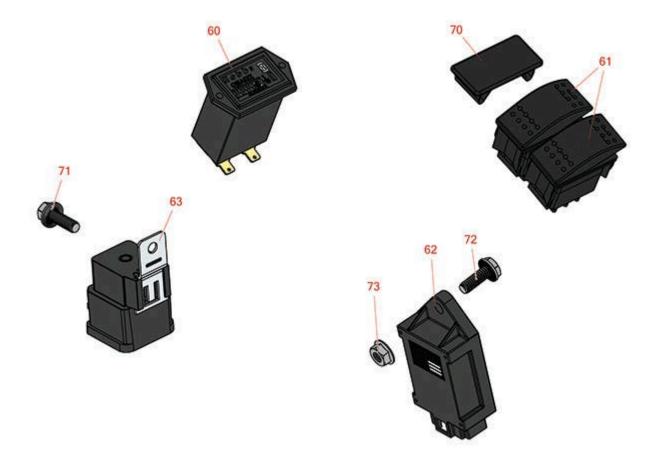

## **Replaces Toro Groundsmaster 4500-D Parts**

Traction Unit - Model 30857 Console & Control Arm

|                       | R&R<br>Part No. | OEM<br>Part No.                                   | Description                          | Qty<br>Req | Order<br>Quantity |
|-----------------------|-----------------|---------------------------------------------------|--------------------------------------|------------|-------------------|
| Gauges and Controls   |                 |                                                   |                                      |            |                   |
| 60                    | R75-6820        | 75-6820                                           | Meter - Hour - Quartz                | 1          |                   |
| 61                    | R95-8999        | 95-8999                                           | Switch - Headlight                   | 2          |                   |
| 62                    | RX1709565660    | 98-7611,<br>99-3463,<br>99-7611                   | Kubota Controller                    | 1          |                   |
| 63                    | R99-7430        | 99-7430                                           | Relay - 30 Amp                       | 3          |                   |
| Other Parts Available |                 |                                                   |                                      |            |                   |
| 70                    | R99-7420        | 100-8493,<br>99-7420                              | Plug-Hole                            | 1          |                   |
| 71                    | R32144-10       | 32140-81,<br>32144-10,<br>32144-3,<br>34-140-AMVD | Bolt - 1/4-20 x 3/4 Serrated Hx Wshr | 1          |                   |
| 72                    | R3234-4         | 3234-4                                            | Bolt - Hx Ser Was HD 1/4-20 x 3/4    | 1          |                   |
| 73                    | R32128-33       | 32128-33                                          | Nut - 1/4-20 Flanged Serr            | 1          |                   |