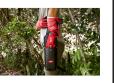

## Details

Designed to fit the M12 Brushless Pruning Shears (2534-20), the M12 Brushless Pruning Shears Holster increases productivity and provides the user with a quick and durable means of tool retrieval and protection on the job. Our M12 Brushless Pruning Shears Holster provides users with hands-free portability and flexibility so that all parts of the job can be completed with ease and speed. Constructed with heavy-duty material, this holster features an easy snap-on cover, belt loop & belt clip, and leg strap.

- For use with MILWAUKEE M12 Brushless Pruning Shears
- Belt Loop & Belt Clip
- Easy Snap-On Cover
- Leg Strap for Increased Fit