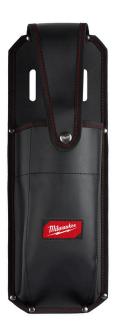

## Details

Designed to fit the M12 Brushless Pruning Shears (2534-20), the M12 Brushless Pruning Shears Holster increases productivity and provides the user with a quick and durable means of tool retrieval and protection on the job. Our M12 Brushless Pruning Shears Holster provides users with hands-free portability and flexibility so that all parts of the job can be completed with ease and speed. Constructed with heavy-duty material, this holster features an easy snap-on cover, belt loop & belt clip, and leg strap.

- For use with MILWAUKEE M12 Brushless Pruning Shears
- Belt Loop & Belt Clip
- Easy Snap-On Cover
- Leg Strap for Increased Fit