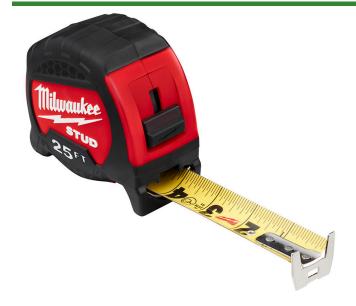

## Milwaukee 25ft Stud Heavy Duty Tape Measure

RMW48-22-9725

## **Details**

The Milwaukee 25ft STUD Tape Measure is the industry's most durable tape measure, equipped with innovative EXO360 Blade Technology. EXO360 protects your tape's blade from ripping and wearing, delivering the longest-lasting blade on the market. The tape delivers 17' of reach allowing you to take long measurements on your own and reach further on the jobsite. Cutting-edge measuring tape blade technology, combined with a fully-reinforced impact-resistant frame makes STUD Tape Measures the most durable retractable tape measure for all your jobsite needs. STUD measuring tapes also feature double-sided printing for easy reading as well as a finger stop to control blade retraction.