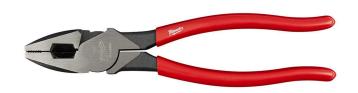

## Milwaukee 9in High-Leverage Lineman's Pliers

RMW48-22-6502

## **Details**

The Milwaukee 9-inch High-Leverage Lineman solutions Pliers are designed to have maximum leverage and make easier cuts. These high leverage pliers feature hardened iron carbide cutting edges, with optimized pivot designed to allow you to cut ACSR, hard wire, and soft wire with ease. All Milwaukee pliers are forged for strength and feature rust protection with a Limited Lifetime Warranty.