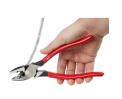

## **Details**

The Milwaukee 9-inch High-Leverage Lineman solutions Pliers are designed to have maximum leverage and make easier cuts. These high leverage pliers feature hardened iron carbide cutting edges, with optimized pivot designed to allow you to cut ACSR, hard wire, and soft wire with ease. All Milwaukee pliers are forged for strength and feature rust protection with a Limited Lifetime Warranty.