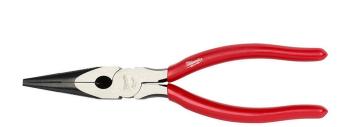

## Milwaukee 8in Long Needle Nose Pliers RMW48-22-6501

## Details

The Milwaukee 8-inch Long Nose Pliers feature a 2inch gripping nose for pulling wire and material through rough-in holes and other tight spaces. The needle nose pliers head features integrated reaming ridges allowing you to remove burrs from the inside of smooth pipe. The long needle nose pliers also feature an integrated wire cutter. For added functionality, our Long Nose Pliers feature an integrated fish tape puller. All Milwaukee pliers are forged for strength and feature rust protection with a Limited Lifetime Warranty.